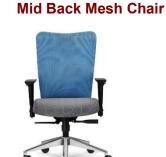

### **Rave Mid Back Task Chair**

EH1306JSLT-A Starts \$449

Mesh Back YES Chair

Strata Mid back Chair

EH1545 starts at \$443