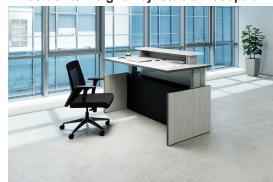

### **Elegante XT Corner Electric Desking**

Elegante XT 3 column Corner Desk is available with BlueTooth Technology Mobile app - Height Range 24" -51", One Touch Memory, adjustable glides & 11 laminate surface colors choices

These eleven thermally fused 1 1/8" high-density laminate worksurface is available [please call for additional colors (galaxy white or marker board) 1-855-495-0900 info@ergohealth.com www.ergohealth.com