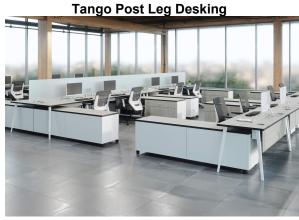

### **Victory Conference Table Standing Position**

Victory Conference table sitting or standing is great for collaboration or team creativity sessions

Tango Post Leg Desk can be used as stand alone desk or in a benching format. Great for commercial or home office