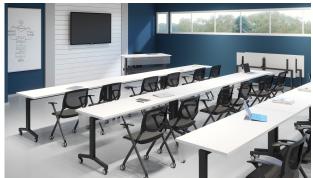

### **Romeo Flip Top Training Tables**

Romeo is the Perfect Flip & Nest for Training Rooms Customizedsizes up 36" D x 96"W

### **Delta Light Training Tables**

Delta light is a budget friendly solution for training rooms or classrooms Durable 1 1/8" thermally fused laminate with 3mmedge banding. Eleven colors to choose from