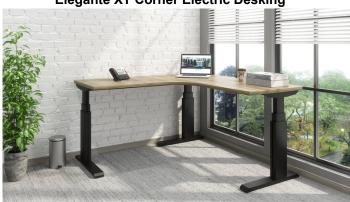

### **Elegante XT Corner Electric Desking**

Elegante XT 3 column Corner Desk is available with BlueTooth Technology Mobile app - Height Range 24" -51", One Touch Memory, adjustable glides & 11 laminate surface colors choices