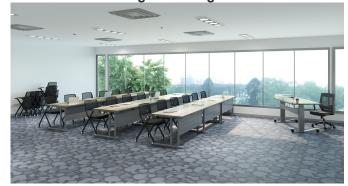

### **Romeo Flip Top Training Tables**

Romeo is the Perfect Flip & Nest for Training Rooms Customizedsizes up 36" D x 96"W

### **Delta Light Training Tables**

Delta light is a budget friendly solution for training rooms or classrooms Durable 1 1/8" thermally fused laminate with 3mmedge banding. Eleven colors to choose from