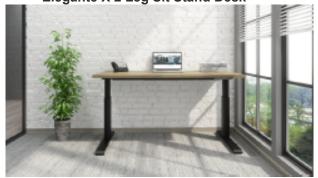

### Elegante X 2 Leg Sit Stand Desk

Elegante XT features GyroSense provides Soft Collision feature which prevents crushing forgotton Items such as file cabinet or arm on chair