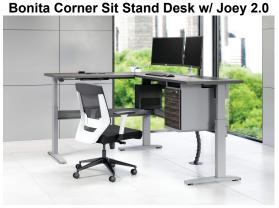

Bonita New Heights features "Blue Tooth Technology" MobileApp which users can control height with voice commands for hands free desk positioning