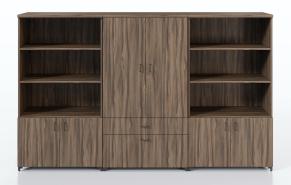

### **Tevita Laminate Storage System**

Tevita is the newest Freestanding Modular laminate storage system