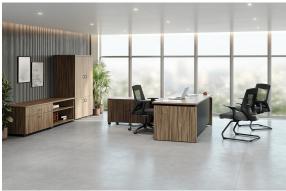

### Tevita Executive Desk, Credenza & Storage

Classic Elegance combined with modern sit-stand technology Travels 29-49" adjusts Quietly & Quickly