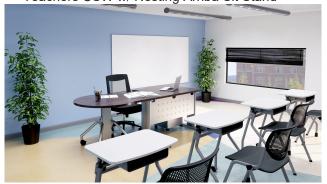

### Teachers CSW w/ Nesting Arriba Sit Stand

Classroom Teachers CSW Desk with nesting Arriba Sit Stand conference or lecture podium