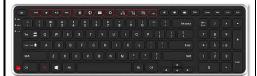

# **Kensington ProFit Keyboard**

Soft Palm rest on Keyboard EH- K75401US \$59 Wireless