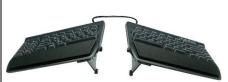

# **Comfort Keyboard**

3 sections can be repositioned for individual input needs EΗ