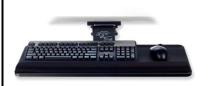

#### Rectangular27" Keyboard Tray Combo

MDF board with Foam Wrist rest EH- KBC27Value \$249.00