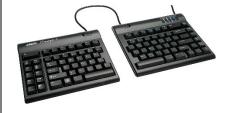

# **Comfort Keyboard**

3 sections can be repositioned for individual input needs EΗ