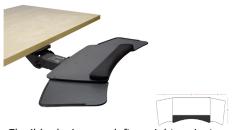

#### **Myriad Economical Keyboard Tray**

Use mouse tray left or right EH-Myriad \$277.00