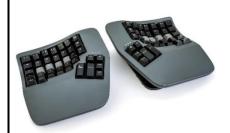

#### Kinesis Advantage360

Professional Split Ergonomic Keyboard -Bluetooth

features split key wells with concave shape EH-KIN360 BlueTooth \$459