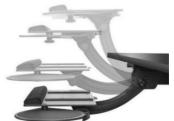

#### **Double Wing Keyboard Tray Combo**

Flexible design use left or right or just one EH-KBC Wing It- \$349.00