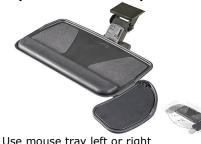

#### **Myriad Economical Keyboard Tray**

Use mouse tray left or right EH-Myriad \$277.00